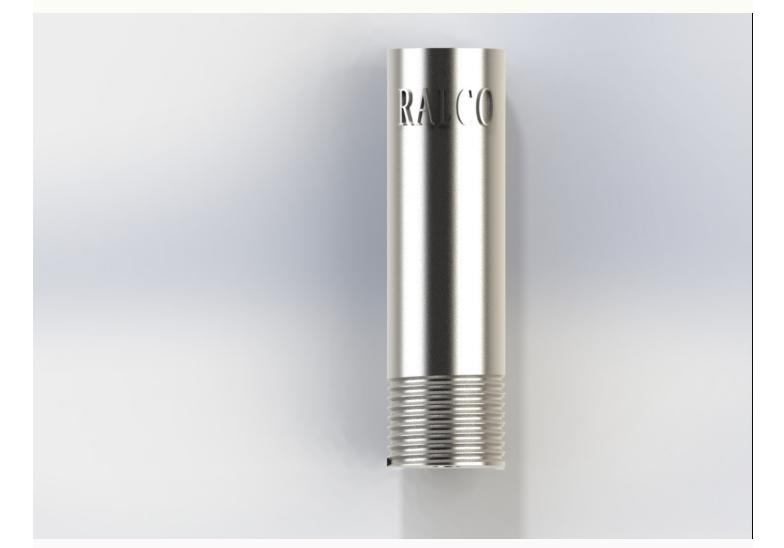

# **Tungsten carbide nozzle 3/4 aluminum coating**

www.psfgroup.co email:ralco1@yahoo.com instagram/poushesh\_sanaat.fater.com