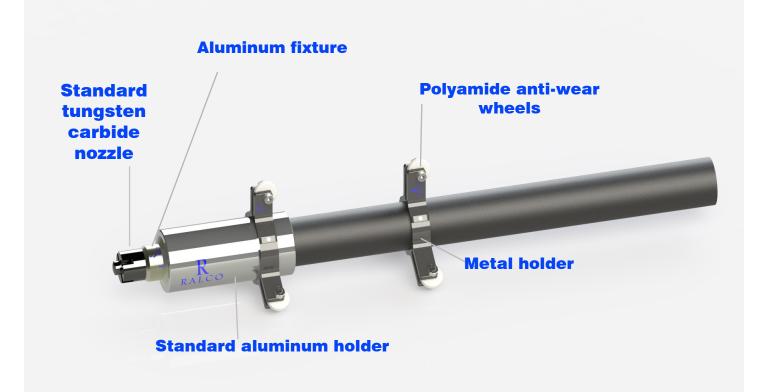

### **ANGLE NOZZLE**

This product is designed for tubes with a diameter of 3-6 inches, tungsten carbide material, 4 angled outlets, standard aluminum thread, metal holder, along with the carriage base.

The maximum required air pressure is 7 cubic meters per minute, 100 psi, the outlet diameter is 7 mm on each side.