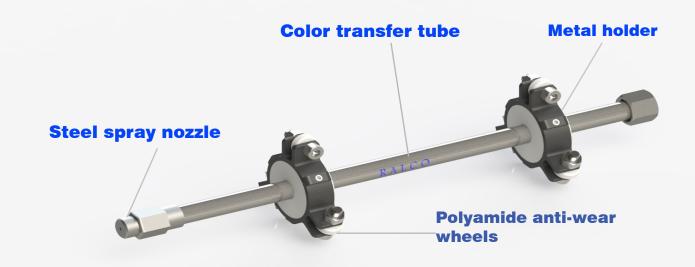

# **PIPECOTER-IV** InternalPipecoaterforpipe ID25m m to300m

**PIPECOATER-IV** tool is designed to coat the inside of pipe or tubing ranging

from 25to300m m (1"-12")IDwithout

the need to rotate pipe or tubing and to apply an even paint film

thickness throughout.Generally,any type of coating

may be used in this tool that can be airless sprayed.