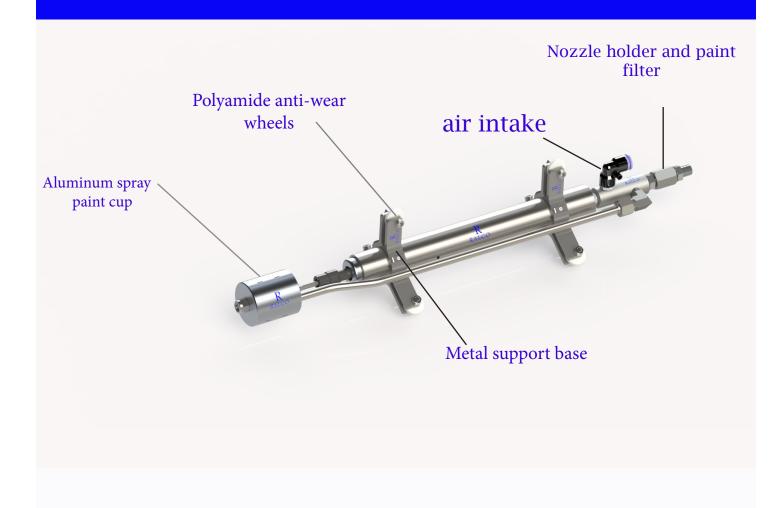

### **Specifications of pipe coater III 900**

Specifications of pipecoater III 900. Dimensions: length. 50cm, 3/7 inch axle diameter. Metal axle tube with shiny chrome coating. Aluminum spray bowl, two anti-shear plastic wheels, one-way motor with 25000 RPM speed, 1/2 inch twin dehumidifier, usable inside the pipe from size 8 to 36 inches, pneumatic hose, 30 bar pressure, wooden pallet packaging Easy shipping

# Pipecoter\_lll/150 3-6 suitable for all colors

InternalPipecoaterforPipeID76m m TO150mm

Designed for pipes with a diameter of 3-6 inches Speed 25000 rpm Chrome coating on the entire metal surface of the device Suitable for all paints with high solids

# **PIPECOTER-IV** InternalPipecoaterforpipe ID25m m to300m

**PIPECOATER-IV** tool is designed to coat the inside of pipe or tubing ranging

from 25to300m m (1"-12")IDwithout

the need to rotate pipe or tubing and to apply an even paint film