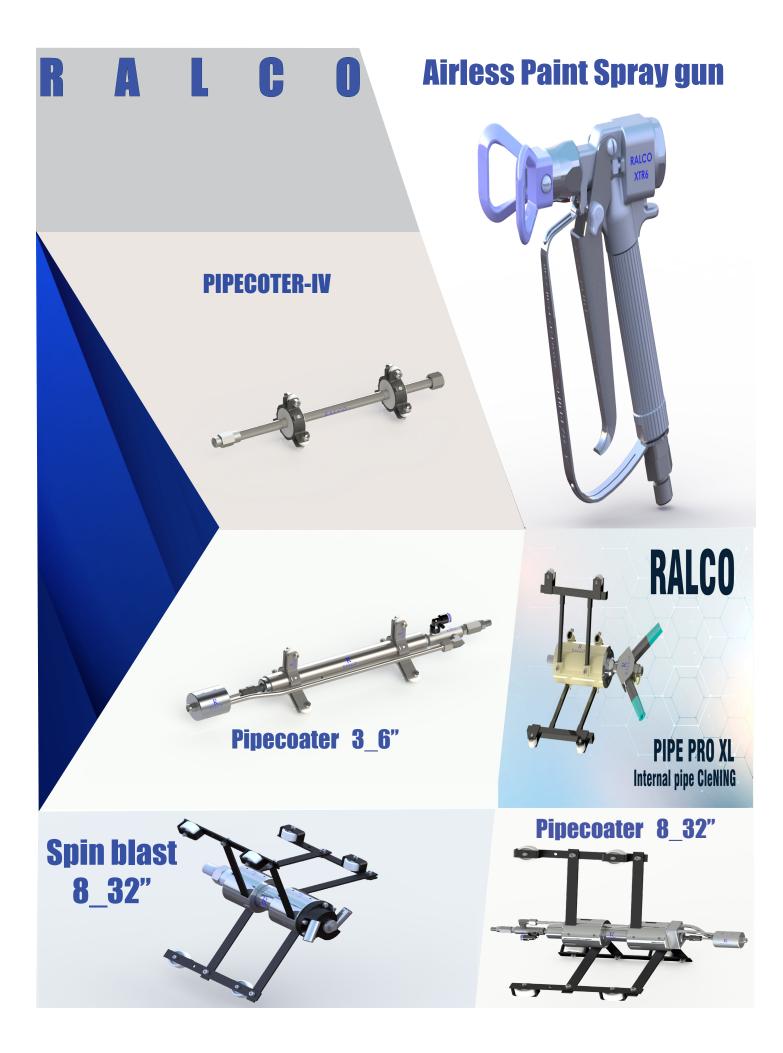

# RALCO

# SpinBlast 8\_36 inch Suitable for contractors

with was dee pallet pedracing for accustments and

with wooden pallet packaging for easy transportation

# General pipecoater 8\_36 suitable for all colors

### **Specifications of pipe coater III 900**

Specifications of pipecoater III 900. Dimensions: length. 50cm, 3/7 inch axle diameter. Metal axle tube with shiny chrome coating. Aluminum spray bowl, two anti-shear plastic wheels, one-way motor with 25000 RPM speed, 1/2 inch twin dehumidifier, usable inside the pipe from size 8 to 36 inches, pneumatic hose, 30 bar pressure, wooden pallet packaging Easy shipping

# Pipecoter\_lll/150 3-6 suitable for all colors

InternalPipecoaterforPipeID76m m TO150mm

Designed for pipes with a diameter of 3-6 inches Speed 25000 rpm Chrome coating on the entire metal surface of the device Suitable for all paints with high solids

# **PIPECOTER-IV** InternalPipecoaterforpipe ID25m m to300m

**PIPECOATER-IV** tool is designed to coat the inside of pipe or tubing ranging

from 25to300m m (1"-12")IDwithout

the need to rotate pipe or tubing and to apply an even paint film

### PIPE PRO XL INTERNAL PIPE CLEANING

This device is designed for pipes from size 36 inches and above.

It has a pneumatic gearbox inside the shell. High efficiency, adjustable torque speed for internal axis. Made of the best anti-wear steel