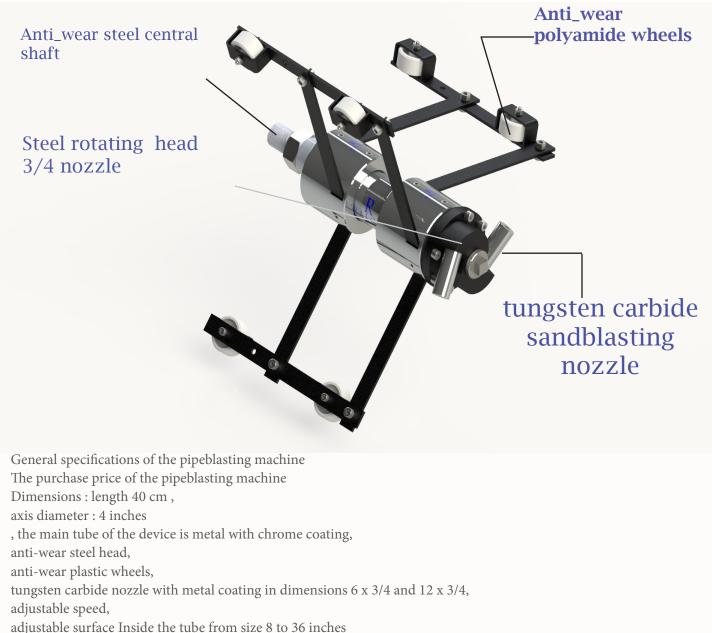

# SpinBlast 8\_36 inch Suitable for contractors

with was dee pallet pedracing for accustments and

with wooden pallet packaging for easy transportation

# General pipecoater 8\_36 suitable for all colors

### PIPE PRO XL INTERNAL PIPE CLEANING

This device is designed for pipes from size 36 inches and above.

It has a pneumatic gearbox inside the shell. High efficiency, adjustable torque speed for internal axis. Made of the best anti-wear steel