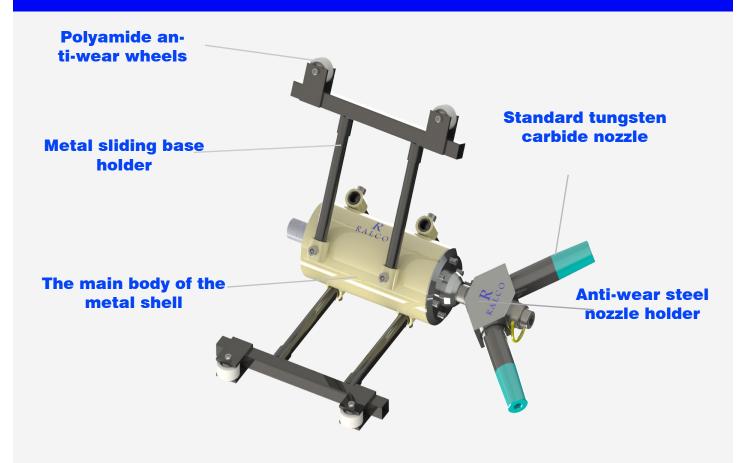

### PIPE PRO XL INTERNAL PIPE CLEANING

This device is designed for pipes from size 36 inches and above.

It has a pneumatic gearbox inside the shell. High efficiency, adjustable torque speed for internal axis. Made of the best anti-wear steel