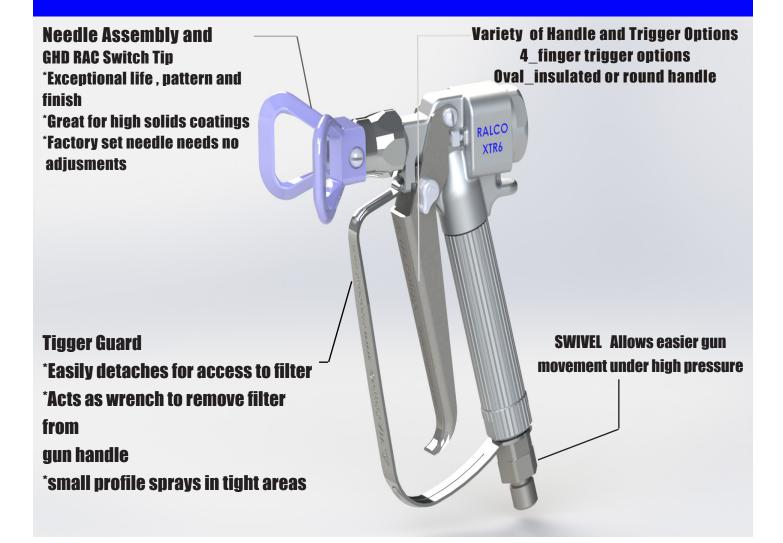

The light weight of this gun in the hand of the operator increases the work efficiency.

The needle with hard chrome coating and ceramic nozzle head of this gun is suitable for spraying coatings with high solids.

This airless paint gun is an ideal option for colors that are difficult to spray.

A filter filter inside the handle that has a very long life and needs to be cleaned and reused, not repurchased.

Four-finger handle and trigger helps for better performance in spraying.

The compact design allows access to tight spaces.

The construction of this gun is made with high-quality materials, the main body is T6 industrial aluminum, hard work.

Maximum internal liquid pressure RALCO model XTR6 6000 psi or 420 bar

Round handle with the ability to rotate at the bottom of the waste joint connected to the paint hose.

All connections of this gun are made of steel.