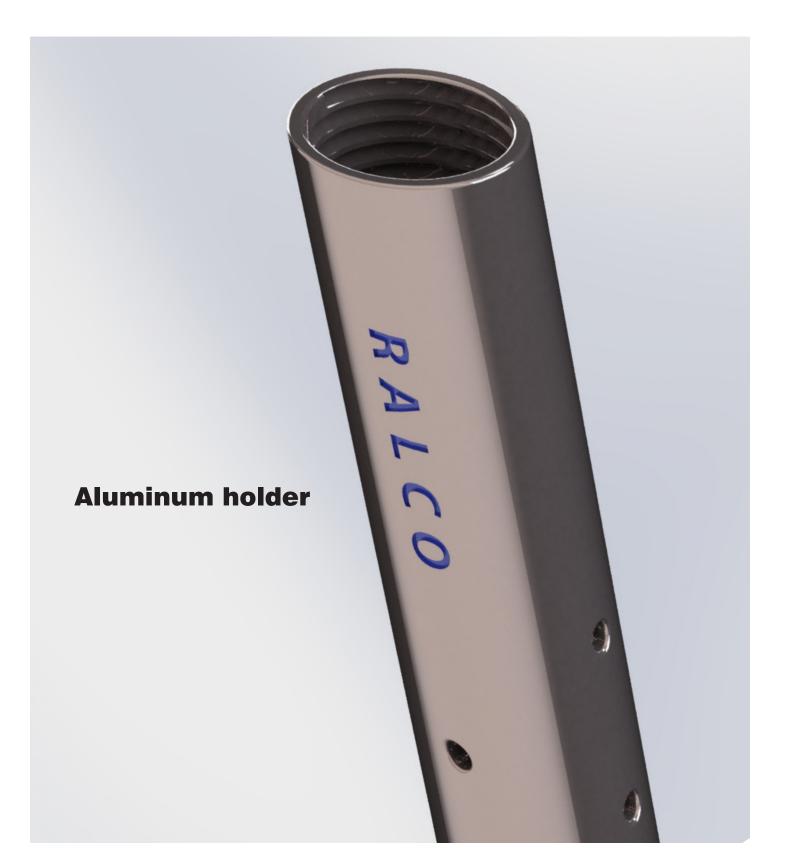

The compact design allows access to tight spaces.

The construction of this gun is made with high-quality materials, the main body is T6 industrial aluminum, hard work.

Maximum internal liquid pressure RALCO model XTR6 6000 psi or 420 bar